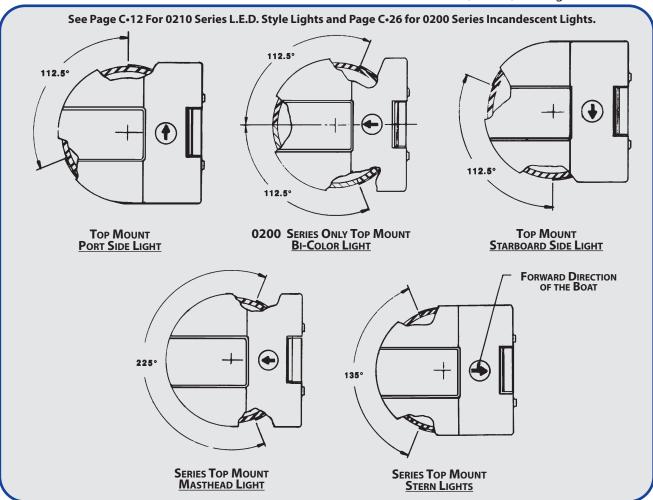

#### Figs. 0200 & 0210 Series Top Mount Navigation Lights Technical Information

Certified For Use on Sail or Power Driven Vessels Under 20 Meters (65.6 ft.) in Length

Note: Fig. 0210 L.E.D. lights have no user serviceable parts

See Page C•35 for Bulb Information.