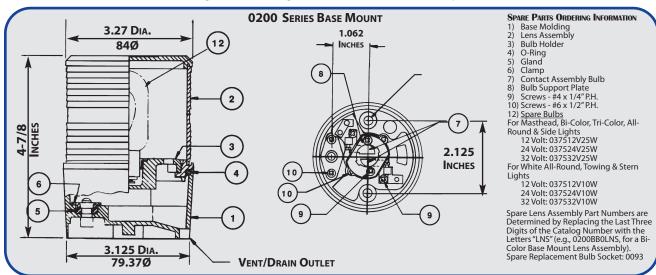

# MADE IN THE USA =

## NAVIGATION LIGHT SETS - TECHNICAL INFORMATION

#### Figs. 0200 & 0210 Series Top Mount Navigation Lights Technical Information

Certified For Use on Sail or Power Driven Vessels Under 20 Meters (65.6 ft.) in Length



Note: Fig. 0210 L.E.D. lights have no user serviceable parts



See Page C•35 for Bulb Information.



## Navigation Light Sets - Technical Information

### Figs. 0200 & 0210 Series Base Mount Navigation Lights Technical Information

Certified For Use on Sail or Power Driven Vessels Under 20 Meters (65.6 ft.) in Length



Note: Fig. 0210 L.E.D. lights have no user serviceable parts



See Page C•35 for Bulb Information.