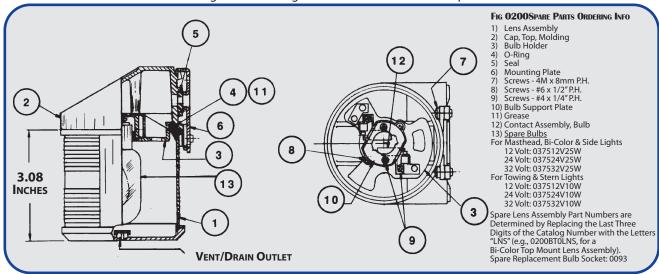

# MADE IN THE USA =

## NAVIGATION LIGHT SETS - TECHNICAL INFORMATION

#### Figs. 0200 & 0210 Series Top Mount Navigation Lights Technical Information

Certified For Use on Sail or Power Driven Vessels Under 20 Meters (65.6 ft.) in Length



Note: Fig. 0210 L.E.D. lights have no user serviceable parts



See Page C•35 for Bulb Information.



## Navigation Light Sets - Technical Information

### Figs. 0200 & 0210 Series Base Mount Navigation Lights Technical Information

Certified For Use on Sail or Power Driven Vessels Under 20 Meters (65.6 ft.) in Length



Note: Fig. 0210 L.E.D. lights have no user serviceable parts



See Page C•35 for Bulb Information.