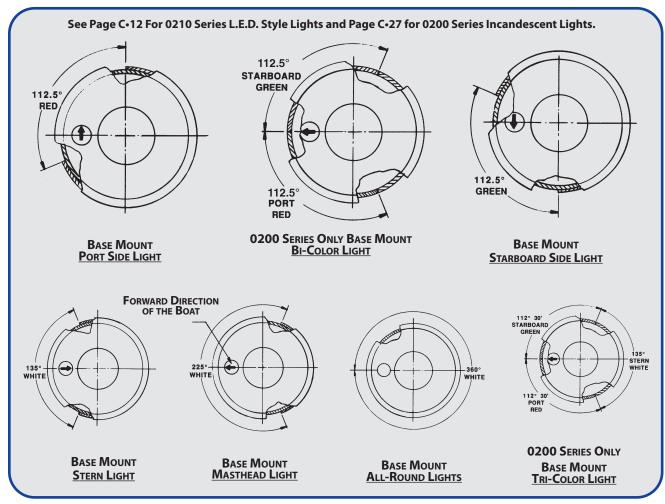

### Figs. 0200 & 0210 Series Base Mount Navigation Lights Technical Information

Certified For Use on Sail or Power Driven Vessels Under 20 Meters (65.6 ft.) in Length

Note: Fig. 0210 L.E.D. lights have no user serviceable parts

See Page C•35 for Bulb Information.