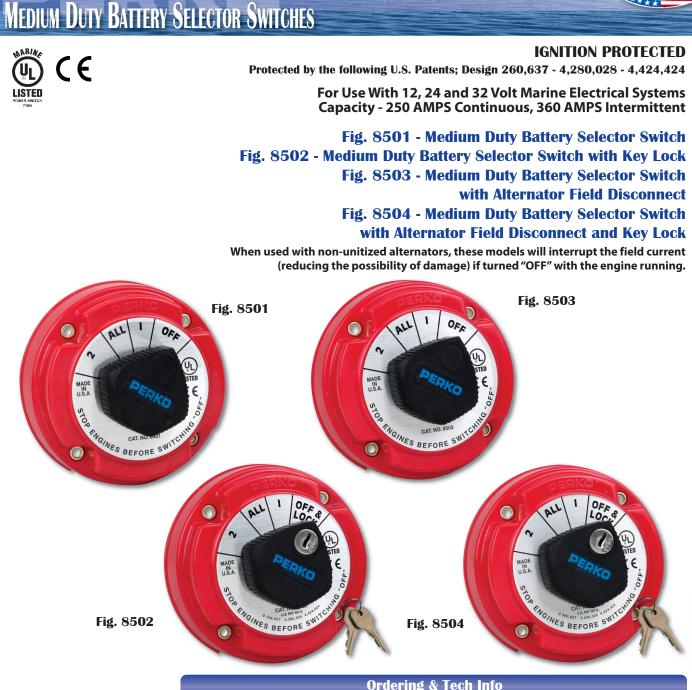

Fig. 0462 Spacer For Large Cables

| w/o Key Lock No 8501DP* 8501 5-1/4 2-5/8 5.0/21.5   with Key Lock No 8502DP 8502 5-1/4 2-5/8 5.2/23.1   w/o Key Lock Yes 8503DP 8503 5-1/4 2-5/8 5.0/21.5 |                               |            |                  |              |                |                |                      |  |
|-----------------------------------------------------------------------------------------------------------------------------------------------------------|-------------------------------|------------|------------------|--------------|----------------|----------------|----------------------|--|
| with Key Lock No 8502DP 8502 5-1/4 2-5/8 5.2/23.1   w/o Key Lock Yes 8503DP 8503 5-1/4 2-5/8 5.0/21.5                                                     | Features                      | Field      | 5 Pcs.           | Bulk Pkg.    |                |                |                      |  |
|                                                                                                                                                           |                               |            |                  |              | , .            |                |                      |  |
|                                                                                                                                                           | w/o Key Lock<br>with Key Lock |            | 8503DP<br>8504DP | 8503<br>8504 | 5-1/4<br>5-1/4 | 2-5/8<br>2-5/8 | 5.0/21.5<br>5.4/24.0 |  |
| Dealer Pkg. OEM<br>5 Cards Bulk Pkg. Length Width Height Carton Lbs.<br>Description 1 Pc. per Card 25 Pcs. Inches Inches DP/OEM Bulk                      | Description                   | 5 Cards    | Bulk Pkg.        |              |                |                | Carton Lbs.          |  |
| Spacer 0462DP0RED 0462000RED 13-3/4 1/4 5/8 0.9/2.7                                                                                                       | Spacer                        | 0462DP0RED | 0462000RED       | 13-3/4       | 1/4            | 5/8            | 0.9/2.7              |  |